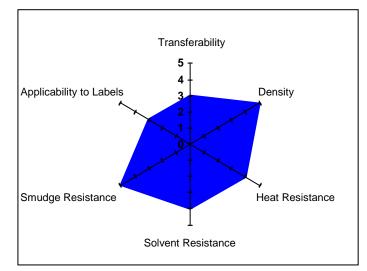

## THERMAL TRANSFER RIBBON

RS4 is a resin ribbon, designed to provide a durable image on plastic labels. It is optimised for resistance to scratching.

| <b>RIBBON PROPERTIES</b> |                         |  |
|--------------------------|-------------------------|--|
| INK TYPE                 | RESIN                   |  |
| RIBBON THICKNESS         | 8.8±0.3µm               |  |
| BASE FILM                | POLYESTER (4.5±0.3µm)   |  |
| COLOUR                   | BLACK                   |  |
| TRANSMISSION DENSITY     | MORE THAN 1.0 (MACBETH) |  |
| PRINT SPEED              | UP TO 6"/SEC            |  |
| PRINTING ENERGY          | 17mJ/mm²                |  |
|                          |                         |  |

| IMAGE PROPERTIES         |                                            |     |
|--------------------------|--------------------------------------------|-----|
| IMAGE DENSITY            | MORE THAN 1.7 (MACBETH)                    |     |
| BARCODE SYMBOL           | MORE THAN ANSI 3.5/A (PARALLEL BARCODE)    |     |
| RECOMMENDED LABEL STOCKS | POLYESTER FILM, SYNTHETIC PAPER, PET       |     |
| SMUDGE RESISTANCE        | MORE THAN 90% (MACBETH)                    | * 1 |
| UV RESISTANCE            | MORE THAN 70% (MACBETH)                    | * 2 |
| USAGE CONDITIONS         | 5°C TO 35°C / 20% TO 80% RELATIVE HUMIDITY |     |
| STORAGE CONDITIONS       | 0°C TO 40°C / 20% TO 80% RELATIVE HUMIDITY |     |